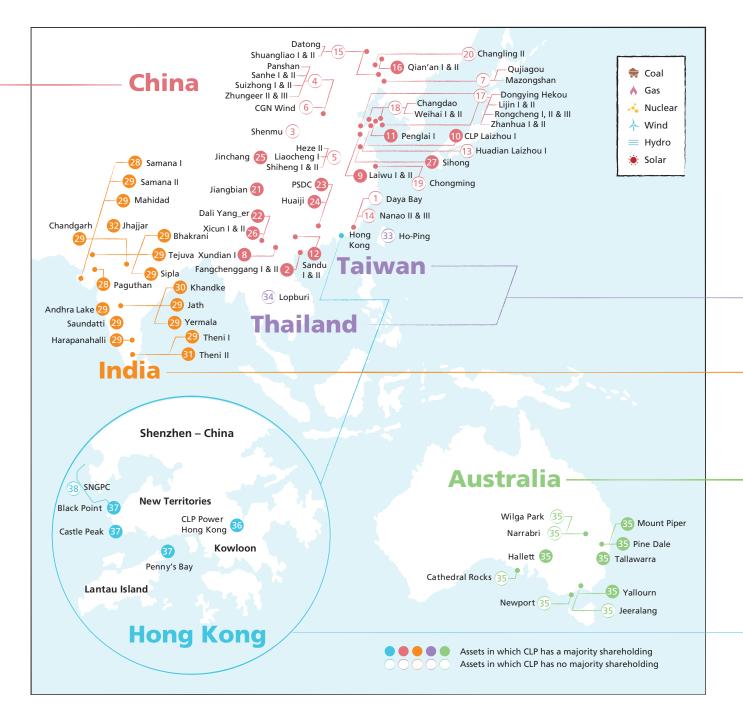

## Our Investments and Long-term Offtake Commitments

| Equity      |    |          | Mainland China Investments Gross / Equity MW                                                                                                                                                                                                                                                                                                                                                     |  |  |  |
|-------------|----|----------|--------------------------------------------------------------------------------------------------------------------------------------------------------------------------------------------------------------------------------------------------------------------------------------------------------------------------------------------------------------------------------------------------|--|--|--|
| nterest     |    |          |                                                                                                                                                                                                                                                                                                                                                                                                  |  |  |  |
| 25%         | 1  | •••      | Guangdong Nuclear Power Joint Venture Company, Limited (GNPJVC) 1,968 / 492MW<br>Constructed the Guangdong Daya Bay Nuclear Power Station (GNPS) at Daya Bay. GNPS is equipped with two 984MW Pressurised Water Reactors.<br>70% <sup>1</sup> of electricity generated is supplied to Hong Kong, with the remaining 30% sold to Guangdong                                                        |  |  |  |
| 70%         | 2  |          | CLP Guangxi Fangchenggang Power Company Limited (Fangchenggang) 2,580 / 1,806MW<br>Owns and operates a two-phased project at Fangchenggang in Guangxi. Phase I includes two 630MW supercritical coal-fired units. Phase II, which is under construction, includes two 660MW ultra-supercritical coal-fired units and is expected to commence operation in 2016                                   |  |  |  |
| 49%         | 3  | -        | CLP Guohua Shenmu Power Company Limited (Shenmu) 220 / 108MW<br>Owns and operates Shenmu Power Station (220MW) in Shaanxi                                                                                                                                                                                                                                                                        |  |  |  |
| 30%         | 4  | -        | <ul> <li>CSEC Guohua International Power Company Limited (CSEC Guohua) 7,440 / 1,243MW<sup>2,3</sup></li> <li>Owns interests in five coal-fired power stations:         <ul> <li>100% of Beijing Yire<sup>3</sup></li> <li>50% of Sanhe I and II (1,300MW) in Tianjin</li> <li>55% of Sanhe I and II (1,300MW) in Hebei</li> <li>55% of Sanhe I and II (1,300MW) in Hebei</li> </ul> </li> </ul> |  |  |  |
| 29.4%       | 5  | -        | Shandong Zhonghua Power Company, Ltd. (SZPC) 3,060 / 900MW Owns four coal-fired power stations in Shandong:  Heze II (600MW) Liaocheng I (1,200MW) Shiheng I and II (1,260MW)                                                                                                                                                                                                                    |  |  |  |
| 15.75%      | 6  | 个        | CGN Wind Power Company Limited (CGN Wind) 2,193 / 314MW <sup>4</sup><br>Owns and operates 1,993MW of wind projects in various parts of China with another 200MW under construction                                                                                                                                                                                                               |  |  |  |
| 50%         | 7  | أ        | CLP-CWP Wind Power Investment Limited (CLP-CWP Wind) 99/24MW <sup>5</sup><br>Owns two wind farms in Liaoning: 49% of <b>Qujiagou Wind Farm</b> (49.5MW) and 49% of <b>Mazongshan Wind Farm</b> (49.5MW) in a joint venture with China<br>Wind Power Holdings Limited                                                                                                                             |  |  |  |
| 100%        | 8  | أ        | CLP (Kunming) Renewable Energy Co., Ltd (Xundian Wind) 50/50MW<br>Owns and operates Xundian I Wind Farm (49.5MW) in Yunnan, which commenced operation in January 2016                                                                                                                                                                                                                            |  |  |  |
| 100%        | 9  | أ        | CLP (Laiwu) Renewable Energy Limited (Laiwu Wind) 99 / 99MW         Owns and operates two wind farms in Shandong:         • Laiwu I Wind Farm (49.5MW)         • Laiwu II Wind Farm (49.5MW); project construction commenced in the second half of 2015                                                                                                                                          |  |  |  |
| 100%        | 10 | أ        | CLP (Laizhou) Renewable Energy Limited (CLP Laizhou Wind) 50 / 50MW<br>Owns CLP Laizhou I Wind Farm (49.5MW) in Shandong; project construction commenced in the second half of 2015                                                                                                                                                                                                              |  |  |  |
| 100%        | 11 | أ        | CLP (Penglai) Wind Power Ltd. (Penglai Wind) 48 / 48MW<br>Owns and operates Penglai I Wind Farm (48MW) in Shandong                                                                                                                                                                                                                                                                               |  |  |  |
| 100%        | 12 | <b></b>  | CLP (Sandu) Renewable Energy Limited (Sandu Wind) 198 / 198/WW         Owns two wind farms in Guizhou:         • Sandu I Wind Farm (99MW); project construction commenced in the first half of 2015         • Sandu II Wind Farm (99MW); project construction plans to commence in the first half of 2016                                                                                        |  |  |  |
| 45%         | 13 | أ        | Huadian Laizhou Wind Power Company Limited (Huadian Laizhou Wind) 41 / 18MW<br>Owns Huadian Laizhou I Wind Farm (40.5MW) in Shandong in a joint venture with Huadian Power International Corporation Limited                                                                                                                                                                                     |  |  |  |
| 25%         | 14 | أ        | Huaneng Shantou Wind Power Company Limited (Nanao Wind) 60 / 15MW<br>Owns two wind farms in Guangdong: Nanao II Wind Farm (45MW) and Nanao III Wind Farm (15MW) in a joint venture with Guangdong Wind Power<br>Company and Huaneng Renewables Corporation Limited                                                                                                                               |  |  |  |
| <b>49%</b>  | 15 | أ        | Jilin Datang Wind Joint Ventures (Jilin Datang Wind) 148 / 73MW           Owns three wind farms in Jilin in a joint venture with China Datang Corporation Renewable Power Company Limited:           • Datong Wind Farm (49.5MW)         • Shuangliao I Wind Farm (49.3MW)         • Shuangliao II Wind Farm (49.5MW)                                                                            |  |  |  |
| 100%        | 16 | أ        | Qian'an IW Power Company Limited (Qian'an Wind) 99 / 99MW<br>Owns and operates two wind farms in Jilin: Qian'an I Wind Farm (49.5MW) and Qian'an II Wind Farm (49.5MW)                                                                                                                                                                                                                           |  |  |  |
| 49%         |    | أ        | Shandong Guohua Wind Joint Ventures (Shandong Guohua Wind) 395 / 194MW <sup>6</sup><br>Owns eight wind farms in Shandong in a joint venture with Shenhua Renewable Company Limited:                                                                                                                                                                                                              |  |  |  |
|             | 17 |          | <ul> <li>Dongying Hekou Wind Farm (49.5MW)</li> <li>Lijin I Wind Farm (49.5MW)</li> <li>Rongcheng I Wind Farm (49.5MW)</li> <li>Rongcheng II Wind Farm (49.5MW)</li> <li>Rongcheng III Wind Farm (49.5MW)</li> <li>Rongcheng III Wind Farm (49.5MW)</li> </ul>                                                                                                                                   |  |  |  |
| 45%         | 18 | أ        | Shandong Huaneng Wind Joint Ventures (Shandong Huaneng Wind) 96 / 43MW           Owns three wind farms in Shandong in a joint venture with Huaneng Renewable Corporation Limited:           • Changdao Wind Farm (27.2MW)         • Weihai I Wind Farm (19.5MW)         • Weihai II Wind Farm (49.5MW)                                                                                           |  |  |  |
| 29%         | 19 | أ        | Shanghai Chongming Wind Farm (48.5WW) in Shanghai in a joint venture with Shanghai Green Environmental Protection Energy Co., Ltd. and CPI New Energy<br>Holding Company Limited                                                                                                                                                                                                                 |  |  |  |
| 45%         | 20 | أ        | Sinohydro CLP Wind Power Company Limited (Changling Wind) 50 / 22MW<br>Owns Changling II Wind Farm (49.5MW) in Jilin in a joint venture with Sinohydro Renewable Energy Company Limited                                                                                                                                                                                                          |  |  |  |
| 100%        | 21 | <b>~</b> | CLP Sichuan (Jiangbian) Power Company Limited (Jiangbian Hydro) 330 / 330MW<br>Owns and operates Jiangbian Hydropower Station (330MW) in Sichuan                                                                                                                                                                                                                                                 |  |  |  |
| 100%        | 22 | ≋        | Dali Yang_er Hydropower Development Co., Ltd. (Dali Yang_er Hydro) 50 / 50MW<br>Owns and operates Dali Yang_er Hydropower Station (50MW) in Yunnan                                                                                                                                                                                                                                               |  |  |  |
| 100%        | 23 | <b>*</b> | Hong Kong Pumped Storage Development Company, Limited (PSDC) 1,200 / 600MW<br>Holds the right to use half of the 1,200MW pumped storage capacity of Phase I of the Guangzhou Pumped Storage Power Station until 2034; PSDC has<br>equity interest in the power station                                                                                                                           |  |  |  |
| 84.9%       | 24 | <b>*</b> | Huaiji Hydropower Joint Ventures (Huaiji Hydro) 129 / 110MW<br>Owns and operates 12 small hydropower stations in Guangdong; a 1MW expansion of one of the hydropower stations was completed in May 2015                                                                                                                                                                                          |  |  |  |
|             | 25 | <b>:</b> | Jinchang Zhenxin PV Power Company Limited (Jinchang Solar) 85 / 43MW <sup>7</sup><br>Owns and operates Jinchang Solar Power Station (85MW) in Gansu                                                                                                                                                                                                                                              |  |  |  |
| 51%         |    |          | CLP Dali (Xicun) Solar Power Co., Ltd (Xicun Solar) 84/84MW 8                                                                                                                                                                                                                                                                                                                                    |  |  |  |
| 51%<br>100% | 26 | 19       | Owns and operates two solar power stations in Yunnan:                                                                                                                                                                                                                                                                                                                                            |  |  |  |

## Notes:

- 1 Agreement has been reached to increase the proportion of supply to Hong Kong to slightly above 70% in 2014 and to about 80% from 2015 to 2018, with the remainder continuing to be sold to Guangdong.
- 2 The 1,243 equity MW attributed to CLP, through its 30% equity interest in CSEC Guohua, takes into account that CSEC Guohua holds varying equity interests in the generating assets included in the 7,440 gross MW.
- 3 The Beijing Yire Power Station ceased operation on 20 March 2015.
- 4 The 314 equity MW attributed to CLP, through its 15.75% equity interest in CGN Wind, takes into account that CGN Wind holds varying equity interests in the generating assets included in the 2,193 gross MW.
- 5 The 24 equity MW attributed to CLP, through its 50% equity interest in CLP-CWP Wind, takes into account that CLP-CWP Wind holds varying equity interests in the generating assets included in the 99 gross MW.
- 6 Considering that the likelihood of settling the dispute of land issue is small, the Haifang Wind Farm (49.5MW) has been taken out.
- 7 On an alternating current (AC) basis. Gross/Equity MW are 100/51MW if converted to direct current (DC).
- 8 On an AC basis. Gross/Equity MW are 100/100MW if converted to DC.
- 9 On an AC basis. Gross/Equity MW are 110/56MW if converted to DC.
- 10 Except those specified.
- 11 EnergyAustralia makes fixed payments to cover operating and capital expenditure and is liable for fuel costs in exchange for dispatch rights and the economic benefit of electricity sales from the Newport and Jeeralang Power Stations.
- 12 Long-term offtake relates to power purchase from power stations in which CLP has neither equity nor operational control.
- 13 EnergyAustralia sold its 25% equity interest in Waterloo on 30 April 2015.
- 14 Capacity purchase relates to power purchase from power stations in which CLP has equity or operational control.