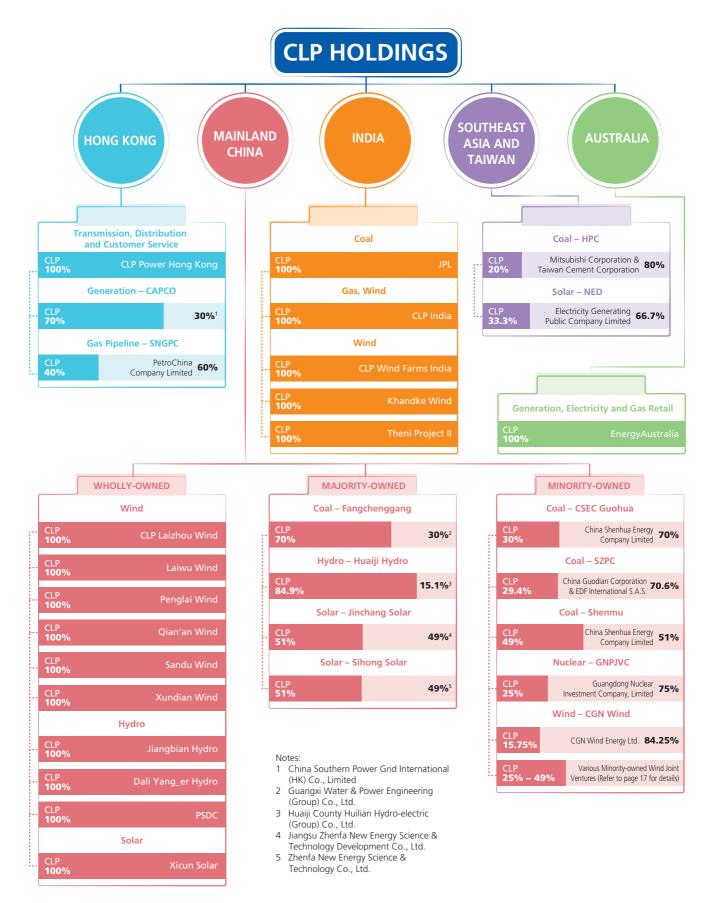

## Our Investments and Long-term Offtake Commitments

As at 31 December 2015, CLP comprised over **80** assets with **18,180MW** of equity generating capacity and **4,526MW** of capacity purchase, **6** different energy sources and about **5.1 million** customer accounts.

## Our Investments and Long-term Offtake Commitments

| Equity      |    |          | Mainland China Investments Gross / Equity MW                                                                                                                                                                                                                                                                                                                                                     |  |  |  |
|-------------|----|----------|--------------------------------------------------------------------------------------------------------------------------------------------------------------------------------------------------------------------------------------------------------------------------------------------------------------------------------------------------------------------------------------------------|--|--|--|
| nterest     |    |          |                                                                                                                                                                                                                                                                                                                                                                                                  |  |  |  |
| 25%         | 1  | •••      | Guangdong Nuclear Power Joint Venture Company, Limited (GNPJVC) 1,968 / 492MW<br>Constructed the Guangdong Daya Bay Nuclear Power Station (GNPS) at Daya Bay. GNPS is equipped with two 984MW Pressurised Water Reactors.<br>70% <sup>1</sup> of electricity generated is supplied to Hong Kong, with the remaining 30% sold to Guangdong                                                        |  |  |  |
| 70%         | 2  |          | CLP Guangxi Fangchenggang Power Company Limited (Fangchenggang) 2,580 / 1,806MW<br>Owns and operates a two-phased project at Fangchenggang in Guangxi. Phase I includes two 630MW supercritical coal-fired units. Phase II, which is under construction, includes two 660MW ultra-supercritical coal-fired units and is expected to commence operation in 2016                                   |  |  |  |
| 49%         | 3  | -        | CLP Guohua Shenmu Power Company Limited (Shenmu) 220 / 108MW<br>Owns and operates Shenmu Power Station (220MW) in Shaanxi                                                                                                                                                                                                                                                                        |  |  |  |
| 30%         | 4  | -        | <ul> <li>CSEC Guohua International Power Company Limited (CSEC Guohua) 7,440 / 1,243MW<sup>2,3</sup></li> <li>Owns interests in five coal-fired power stations:         <ul> <li>100% of Beijing Yire<sup>3</sup></li> <li>50% of Sanhe I and II (1,300MW) in Tianjin</li> <li>55% of Sanhe I and II (1,300MW) in Hebei</li> <li>55% of Sanhe I and II (1,300MW) in Hebei</li> </ul> </li> </ul> |  |  |  |
| 29.4%       | 5  | -        | Shandong Zhonghua Power Company, Ltd. (SZPC) 3,060 / 900MW Owns four coal-fired power stations in Shandong:  Heze II (600MW) Liaocheng I (1,200MW) Shiheng I and II (1,260MW)                                                                                                                                                                                                                    |  |  |  |
| 15.75%      | 6  | 个        | CGN Wind Power Company Limited (CGN Wind) 2,193 / 314MW <sup>4</sup><br>Owns and operates 1,993MW of wind projects in various parts of China with another 200MW under construction                                                                                                                                                                                                               |  |  |  |
| 50%         | 7  | أ        | CLP-CWP Wind Power Investment Limited (CLP-CWP Wind) 99/24MW <sup>5</sup><br>Owns two wind farms in Liaoning: 49% of <b>Qujiagou Wind Farm</b> (49.5MW) and 49% of <b>Mazongshan Wind Farm</b> (49.5MW) in a joint venture with China<br>Wind Power Holdings Limited                                                                                                                             |  |  |  |
| 100%        | 8  | أ        | CLP (Kunming) Renewable Energy Co., Ltd (Xundian Wind) 50/50MW<br>Owns and operates Xundian I Wind Farm (49.5MW) in Yunnan, which commenced operation in January 2016                                                                                                                                                                                                                            |  |  |  |
| 100%        | 9  | أ        | CLP (Laiwu) Renewable Energy Limited (Laiwu Wind) 99 / 99MW         Owns and operates two wind farms in Shandong:         • Laiwu I Wind Farm (49.5MW)         • Laiwu II Wind Farm (49.5MW); project construction commenced in the second half of 2015                                                                                                                                          |  |  |  |
| 100%        | 10 | أ        | CLP (Laizhou) Renewable Energy Limited (CLP Laizhou Wind) 50 / 50MW<br>Owns CLP Laizhou I Wind Farm (49.5MW) in Shandong; project construction commenced in the second half of 2015                                                                                                                                                                                                              |  |  |  |
| 100%        | 11 | أ        | CLP (Penglai) Wind Power Ltd. (Penglai Wind) 48 / 48MW<br>Owns and operates Penglai I Wind Farm (48MW) in Shandong                                                                                                                                                                                                                                                                               |  |  |  |
| 100%        | 12 | <b></b>  | CLP (Sandu) Renewable Energy Limited (Sandu Wind) 198 / 198/WW         Owns two wind farms in Guizhou:         • Sandu I Wind Farm (99MW); project construction commenced in the first half of 2015         • Sandu II Wind Farm (99MW); project construction plans to commence in the first half of 2016                                                                                        |  |  |  |
| 45%         | 13 | أ        | Huadian Laizhou Wind Power Company Limited (Huadian Laizhou Wind) 41 / 18MW<br>Owns Huadian Laizhou I Wind Farm (40.5MW) in Shandong in a joint venture with Huadian Power International Corporation Limited                                                                                                                                                                                     |  |  |  |
| 25%         | 14 | أ        | Huaneng Shantou Wind Power Company Limited (Nanao Wind) 60 / 15MW<br>Owns two wind farms in Guangdong: Nanao II Wind Farm (45MW) and Nanao III Wind Farm (15MW) in a joint venture with Guangdong Wind Power<br>Company and Huaneng Renewables Corporation Limited                                                                                                                               |  |  |  |
| <b>49%</b>  | 15 | أ        | Jilin Datang Wind Joint Ventures (Jilin Datang Wind) 148 / 73MW           Owns three wind farms in Jilin in a joint venture with China Datang Corporation Renewable Power Company Limited:           • Datong Wind Farm (49.5MW)         • Shuangliao I Wind Farm (49.3MW)         • Shuangliao II Wind Farm (49.5MW)                                                                            |  |  |  |
| 100%        | 16 | أ        | Qian'an IW Power Company Limited (Qian'an Wind) 99 / 99MW<br>Owns and operates two wind farms in Jilin: Qian'an I Wind Farm (49.5MW) and Qian'an II Wind Farm (49.5MW)                                                                                                                                                                                                                           |  |  |  |
| 49%         |    | أ        | Shandong Guohua Wind Joint Ventures (Shandong Guohua Wind) 395 / 194MW <sup>6</sup><br>Owns eight wind farms in Shandong in a joint venture with Shenhua Renewable Company Limited:                                                                                                                                                                                                              |  |  |  |
|             | 17 |          | <ul> <li>Dongying Hekou Wind Farm (49.5MW)</li> <li>Lijin I Wind Farm (49.5MW)</li> <li>Rongcheng I Wind Farm (49.5MW)</li> <li>Rongcheng II Wind Farm (49.5MW)</li> <li>Rongcheng III Wind Farm (49.5MW)</li> <li>Rongcheng III Wind Farm (49.5MW)</li> </ul>                                                                                                                                   |  |  |  |
| 45%         | 18 | أ        | Shandong Huaneng Wind Joint Ventures (Shandong Huaneng Wind) 96 / 43MW           Owns three wind farms in Shandong in a joint venture with Huaneng Renewable Corporation Limited:           • Changdao Wind Farm (27.2MW)         • Weihai I Wind Farm (19.5MW)         • Weihai II Wind Farm (49.5MW)                                                                                           |  |  |  |
| 29%         | 19 | أ        | Shanghai Chongming Wind Farm (48.5WW) in Shanghai in a joint venture with Shanghai Green Environmental Protection Energy Co., Ltd. and CPI New Energy<br>Holding Company Limited                                                                                                                                                                                                                 |  |  |  |
| 45%         | 20 | أ        | Sinohydro CLP Wind Power Company Limited (Changling Wind) 50 / 22MW<br>Owns Changling II Wind Farm (49.5MW) in Jilin in a joint venture with Sinohydro Renewable Energy Company Limited                                                                                                                                                                                                          |  |  |  |
| 100%        | 21 | <b>~</b> | CLP Sichuan (Jiangbian) Power Company Limited (Jiangbian Hydro) 330 / 330MW<br>Owns and operates Jiangbian Hydropower Station (330MW) in Sichuan                                                                                                                                                                                                                                                 |  |  |  |
| 100%        | 22 | ≋        | Dali Yang_er Hydropower Development Co., Ltd. (Dali Yang_er Hydro) 50 / 50MW<br>Owns and operates Dali Yang_er Hydropower Station (50MW) in Yunnan                                                                                                                                                                                                                                               |  |  |  |
| 100%        | 23 | <b>*</b> | Hong Kong Pumped Storage Development Company, Limited (PSDC) 1,200 / 600MW<br>Holds the right to use half of the 1,200MW pumped storage capacity of Phase I of the Guangzhou Pumped Storage Power Station until 2034; PSDC has<br>equity interest in the power station                                                                                                                           |  |  |  |
| 84.9%       | 24 | <b>*</b> | Huaiji Hydropower Joint Ventures (Huaiji Hydro) 129 / 110MW<br>Owns and operates 12 small hydropower stations in Guangdong; a 1MW expansion of one of the hydropower stations was completed in May 2015                                                                                                                                                                                          |  |  |  |
|             | 25 | <b>:</b> | Jinchang Zhenxin PV Power Company Limited (Jinchang Solar) 85 / 43MW <sup>7</sup><br>Owns and operates Jinchang Solar Power Station (85MW) in Gansu                                                                                                                                                                                                                                              |  |  |  |
| 51%         |    |          | CLP Dali (Xicun) Solar Power Co., Ltd (Xicun Solar) 84/84MW 8                                                                                                                                                                                                                                                                                                                                    |  |  |  |
| 51%<br>100% | 26 | 19       | Owns and operates two solar power stations in Yunnan:                                                                                                                                                                                                                                                                                                                                            |  |  |  |

## Notes:

- 1 Agreement has been reached to increase the proportion of supply to Hong Kong to slightly above 70% in 2014 and to about 80% from 2015 to 2018, with the remainder continuing to be sold to Guangdong.
- 2 The 1,243 equity MW attributed to CLP, through its 30% equity interest in CSEC Guohua, takes into account that CSEC Guohua holds varying equity interests in the generating assets included in the 7,440 gross MW.
- 3 The Beijing Yire Power Station ceased operation on 20 March 2015.
- 4 The 314 equity MW attributed to CLP, through its 15.75% equity interest in CGN Wind, takes into account that CGN Wind holds varying equity interests in the generating assets included in the 2,193 gross MW.
- 5 The 24 equity MW attributed to CLP, through its 50% equity interest in CLP-CWP Wind, takes into account that CLP-CWP Wind holds varying equity interests in the generating assets included in the 99 gross MW.
- 6 Considering that the likelihood of settling the dispute of land issue is small, the Haifang Wind Farm (49.5MW) has been taken out.
- 7 On an alternating current (AC) basis. Gross/Equity MW are 100/51MW if converted to direct current (DC).
- 8 On an AC basis. Gross/Equity MW are 100/100MW if converted to DC.
- 9 On an AC basis. Gross/Equity MW are 110/56MW if converted to DC.
- 10 Except those specified.
- 11 EnergyAustralia makes fixed payments to cover operating and capital expenditure and is liable for fuel costs in exchange for dispatch rights and the economic benefit of electricity sales from the Newport and Jeeralang Power Stations.
- 12 Long-term offtake relates to power purchase from power stations in which CLP has neither equity nor operational control.
- 13 EnergyAustralia sold its 25% equity interest in Waterloo on 30 April 2015.
- 14 Capacity purchase relates to power purchase from power stations in which CLP has equity or operational control.