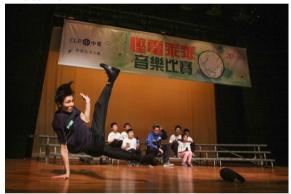

### Photo 8 and 9

TWGHs Liu Yan Tak Memorial Kindergarten (left) and St Vincent De Paul Nursery School (right) win the Best Costume Award in the kindergarten category.

Photo 10

Rockz Elements Crew receives the Most Creative Award in the open category.