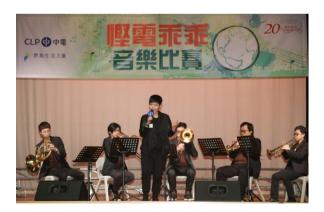

Photo 3

Ms Eman Lam performs the official version of *Please Come and Save the Earth* at the presentation ceremony.