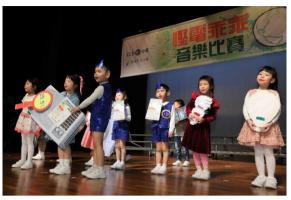

The finalists performed *Please Come and Save the Earth*, a song promoting energy saving lifestyles, in a variety of creative ways, using a wind orchestra, guitars, vocals, percussion, Chinese musical instruments and even sign language.

## Photo 4

Talent Kindergarten is named champion in the kindergarten category.

Photo 5

Po Leung Kuk Siu Hon Sum Primary School wins the champion and the Best Costume Award in the open category.

Photo 6 and 7

Hong Kong Christian Service Kwun Tong Nursery School (left) and Wisdom Kindergarten /Wisdom International Play School (right) win the Most Creative Award in the kindergarten category.