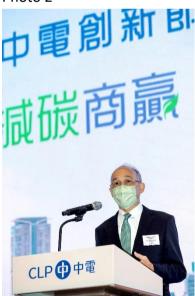

Photo 2

Chairman of the Energy Advisory Committee Mr Jimmy Kwok says that the green transformation of businesses is a win-win situation, reducing carbon emissions for everyone while lowering operating expenses by improving energy efficiency.

Chairman of the Energy Advisory Committee Mr Jimmy Kwok, who was the officiating guest at the ceremony, said: "More and more corporates and SMEs pay attention to the impact of climate change and have incorporated carbon reduction into their strategies in recent years. The green transformation of businesses is a win-win situation, reducing carbon emissions for everyone while lowering operating expenses by improving energy efficiency."